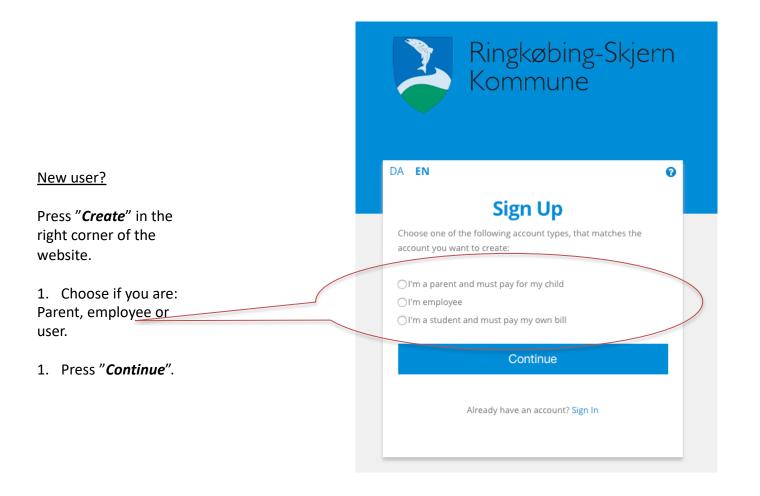

## Users and employees

Go to **"Add funds"** p. 5 if you are a regular user or employee.

## Parents/relatives/guardians

Go to **"Create user"** on the next page to add user(s) to the account.

| Navigation              | ≡ | Home 🗾 / 🖉 / 🚱 / 🛠                                                                                                                                                                                                                                                                                                                                                                        |
|-------------------------|---|-------------------------------------------------------------------------------------------------------------------------------------------------------------------------------------------------------------------------------------------------------------------------------------------------------------------------------------------------------------------------------------------|
| 📸 Home                  |   |                                                                                                                                                                                                                                                                                                                                                                                           |
| 💄 Forældre Test         |   | Welcome to                                                                                                                                                                                                                                                                                                                                                                                |
| i Change account inform |   | On HTKpay.dk you can administrate your child's or children's account<br>You can individually for each child see the transactions, add HTKpayCard, add funds and activate automatic refil, activate SMS notification, set restrictions on amount, and freeze account if your child has lost the<br>Furthermore you can set restriction for product types, in case the allows this feature. |
|                         |   |                                                                                                                                                                                                                                                                                                                                                                                           |