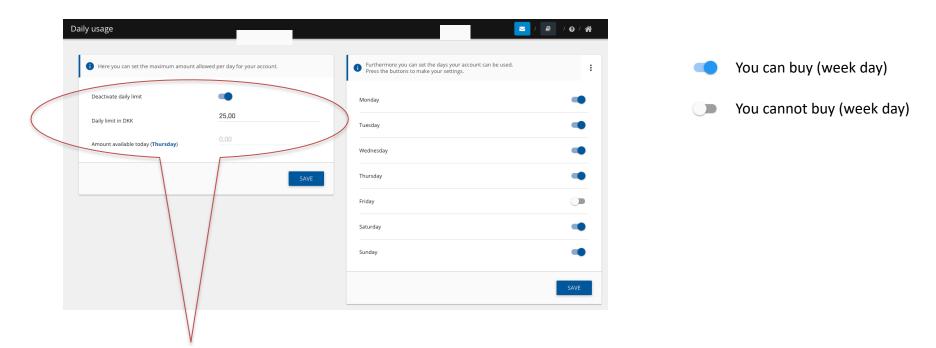

SMS notification is activated

SMS notification is not activated

You can add a limit to where and when the card can be used. You can change the settings under "Restrictions" in the menu.

- 1. Activate daily limit.
- 2. Set amount for daily limit.
- 3. Complete by pressing "Save"

- Deactivate which week days the card <u>cannot</u> be used. If you do not change anything all week days are allowed.
- 2. Complete by pressing "Save".

You can see all of your receipts under "Transactions" in the menu. You can see what you bought when and how you payed.