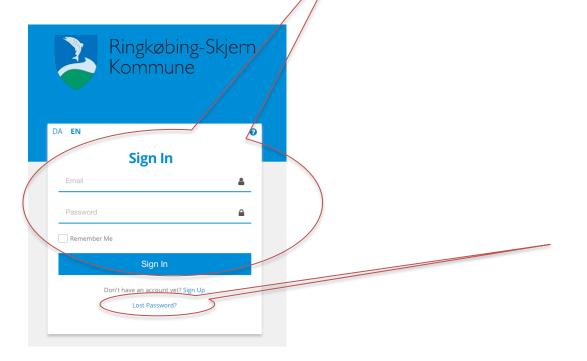

## 5. LOGIN/FORGOT PASSWORD

#### <u>Login</u>

- 1. Type your email and password to log on to the website.
- 2. Tick off in *"Remember me"* if you want to save your email on the website.
- 3. Press on "Login" to log on to your account.

#### Forgot your password?

1. Press on "Lost password".

2 Type your E-mail and press "Send".

You will receive a new password within a few minutes. Look in your the "Spam" inbox if you do not receive the password.