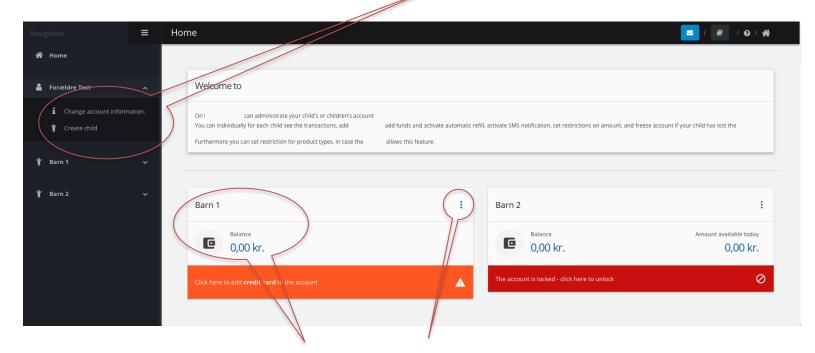

You will see this display when you log on to your account. The log on page will give you a quick overview of your information. Look at the explanations below:

Press on the users name to see all functionalitys on the account. NOTICE: As a parent you can only your can only changes your information or create children under your own name. Press the childs name to see the additional functions.

You can see the balance and available daily amount for each user on the account. Use the short cuts to go to the different functions.

| Change information                                          | <b>2</b> / <i>B</i> / <i>Q</i> / <b>A</b>  |
|-------------------------------------------------------------|--------------------------------------------|
| rour personal account information.  Name *                  | Chappe password.                           |
| Forældre Test Address* Saxovej 18                           | New Password *       Repeat new password * |
| Zipcode * City *<br>6000 Kolding<br>Email *<br>bb@pay4it.dk | SAVE                                       |
| Mobile number<br>4560989861                                 |                                            |
|                                                             |                                            |
| Change account information                                  | Change password                            |
| 1. Type your new information.                               | 1. Type your new password.                 |
| 2. Press on "Save" to complete.                             | 2. Press on "Save" to complete.            |

You can block the account immediately to prevent others from using the card if you loose it.

#### **Block account**

- 1. Press on "Block account" in the menu.
- 2. Press "Block account" and press "Approve"

| You can block or unblock your account here |
|--------------------------------------------|
| You can block or unblock your account here |
|                                            |
|                                            |
|                                            |