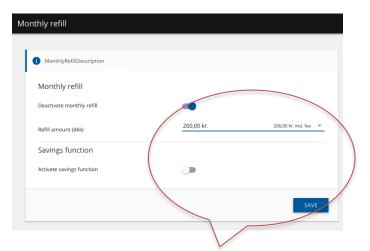

#### Monthly refill

Transfer a specific amount of money each month (e.g 200 kr.) and determine a maximal amount on the account.

1. Press on *"Activate monthly refill"* and choose amount.

2. Press on *"Active savings function"* to set a maximal balance on the account.

3. Press on "*Save"* to complete.