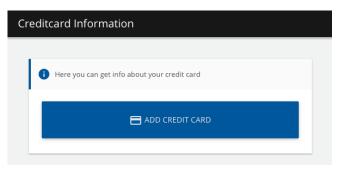

You can now use from the balance again. Remember to change your cardnumber if you receive a new payment card.

You can save your creditcard information by adding it to the account. In order to use automatic refill you must save your creditcard information.

1. Go to "Credit card information" and press "Add credit card".

- 2. Choose credit card and press "Continue".
- 3. Fill in your credit card information and press "Gennemfør betaling".

Your credit card is now saved and can by used for refill when you choose "Use saved card". You can also use the saved card in the Webshop and Food plan.